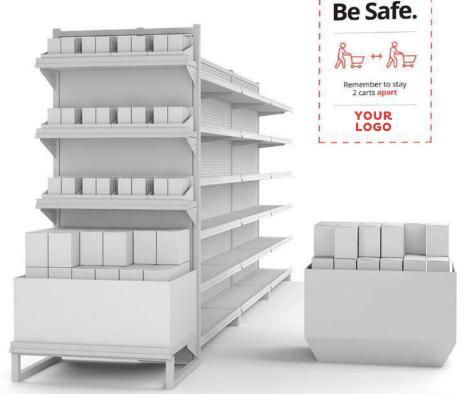

# LAMà® displays

Lead Time:

5-100: 3-6 business days

100-1,000: 6-8 business days

1,000: 8< business days

\*Timeframes do not include shipping

\*\*24pt stock available (+3 days for lead-time)

height 1800 mm/ width 600 mm