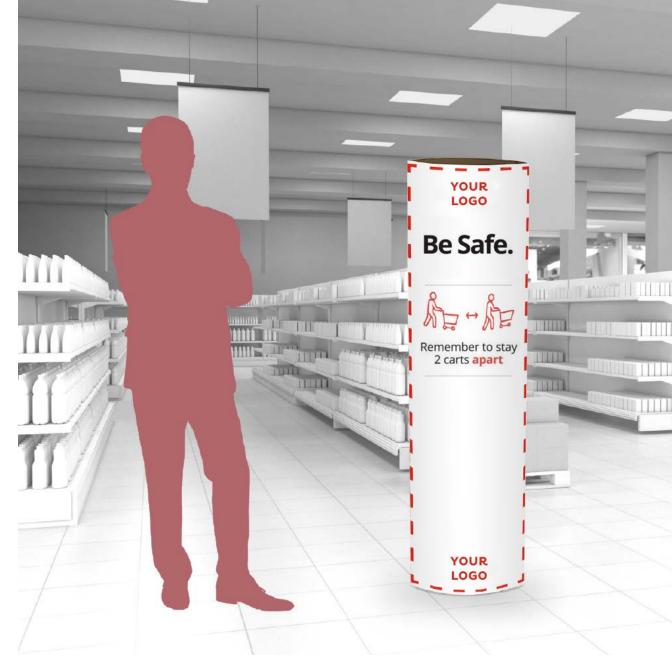

#### Hanging Banners

Lead Time:

<5000: 5 business days

<20,000: 15 business days <50,000: 25 business days

\*Timeframes do not include shipping

\*\*24pt stock available (+3 days for lead-time)

Sizing: 1180 x 530 mm