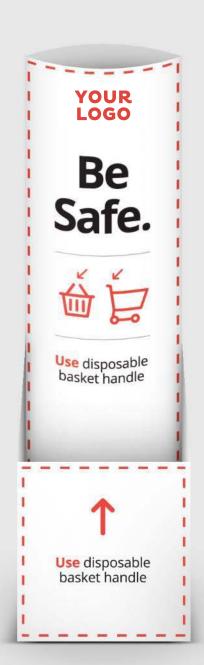

#### Basket handle

Lead Time:

5-100: 2-+ business days

100-1,000: 4-5 business days

1,000: 5< business days

\*Timeframes do not include shipping

\*\*24pt stock available (+3 days for lead-time)

1 set is 2 separate wrappers

**Sizing: 2 x150 mm** 