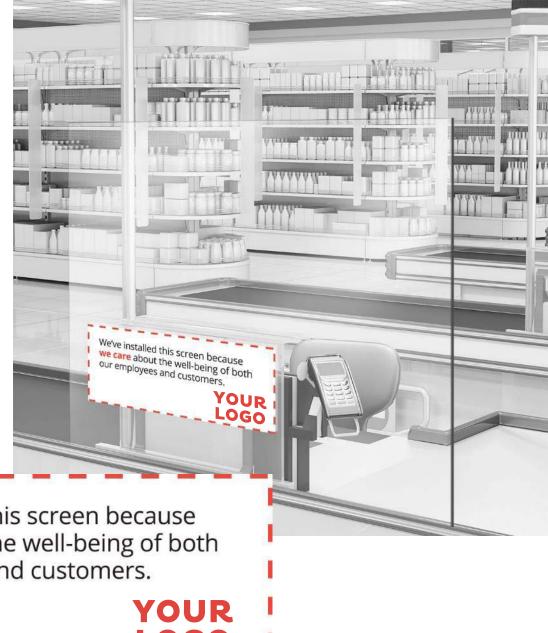

#### Cash registers stickers

Lead Time:

<5,000: 4 business days 5000+: 4< business days

\*Timeframes do not include shipping \*\*24pt stock available (+3 days for lead-time)

Sizing: 250 x 700 mm

We've installed this screen because we care about the well-being of both our employees and customers.

LOGO