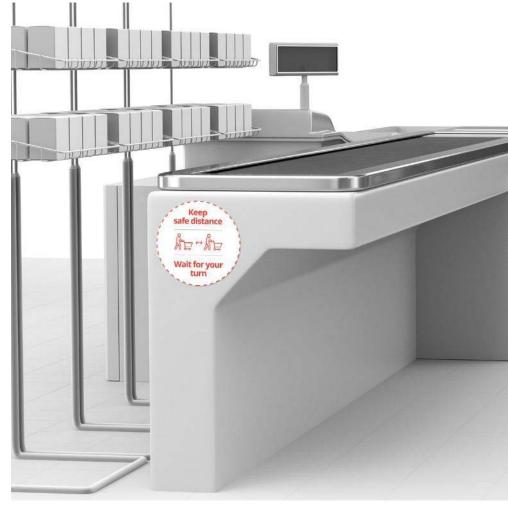

#### Cash registers stickers

Lead Time:

<5,000: 4 business days 5000+: 4< business days

\*Timeframes do not include shipping \*\*24pt stock available (+3 days for lead-time)

Sizing: 150 mm

#### Cash registers stickers

Lead Time:

<5,000: 4 business days 5000+: 4< business days

\*Timeframes do not include shipping \*\*24pt stock available (+3 days for lead-time)

Sizing: 250 x 700 mm

We've installed this screen because we care about the well-being of both our employees and customers.