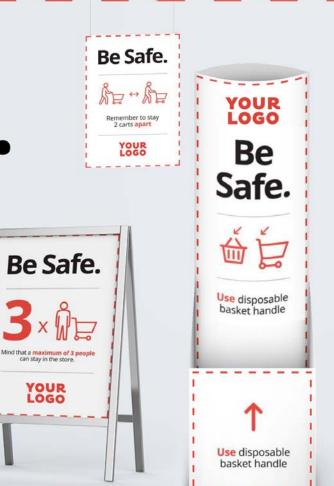

#### Hanging Banners

Lead Time:

<5000: 5 business days

<20,000: 15 business days <50,000: 25 business days

\*Timeframes do not include shipping

\*\*24pt stock available (+3 days for lead-time)

Sizing: 1180 x 530 mm

#### Posters

Lead Time:

5-100: 3-4 business days

100 - 1,000: 4 - 5 business days

1,000+: 6< business days

\*Timeframes do not include shipping

\*\*24pt stock available (+3 days for lead-time)

Sizing:

# LAMà® displays

Lead Time:

5-100: 3-6 business days

100-1,000: 6-8 business days

1,000: 8< business days

\*Timeframes do not include shipping

\*\*24pt stock available (+3 days for lead-time)

height 1800 mm/ width 600 mm

#### Basket handle

Lead Time:

5-100: 2-+ business days

100-1,000: 4-5 business days

1,000: 5< business days

\*Timeframes do not include shipping

\*\*24pt stock available (+3 days for lead-time)

1 set is 2 separate wrappers