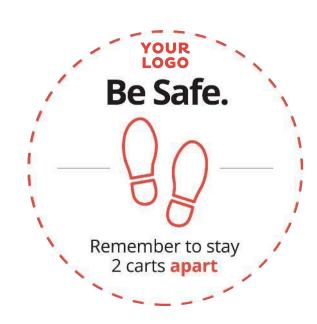

#### Floor Stickers

Lead Time:

<4000: 7 business days

4000-40,000: 9 business days

\*Timeframes do not include shipping

\*\*24pt stock available (+3 days for lead-time)

Sizing: 330 mm, 400 mm