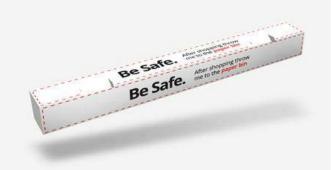

siness days

100-1,000: 3-4 business days

1,000+: 5< business days

\*Timeframes do not include shipping

\*\*24pt stock available

(+3 days for lead-time)





Sizing: 150 mm



### LAMà® displays

Sizing:

Grand LAMà®: 1540 x 500 mm Maxi LAMà®: 1900 x 650 mm

Watch the assembly video





# LAMà® displays

Lead Time:

5-100: 3-6 business days

100-1,000: 6-8 business days

1,000: 8< business days

\*Timeframes do not include shipping

\*\*24pt stock available (+3 days for lead-time)

height 1800 mm/ width 600 mm



**BIN Option** 



#### Basket handle

Lead Time:

5-100: 2-+ business days

100-1,000: 4-5 business days

1,000: 5< business days

\*Timeframes do not include shipping

\*\*24pt stock available (+3 days for lead-time)

1 set is 2 separate wrappers

**Sizing: 2 x150 mm** 







## THANKS! LET'S STAY IN TOUCH



#### Marin's International

62 Boulevard Davout 75020 PARIS France

#### www.marins.net

+33 (0)1 56 93 35 50