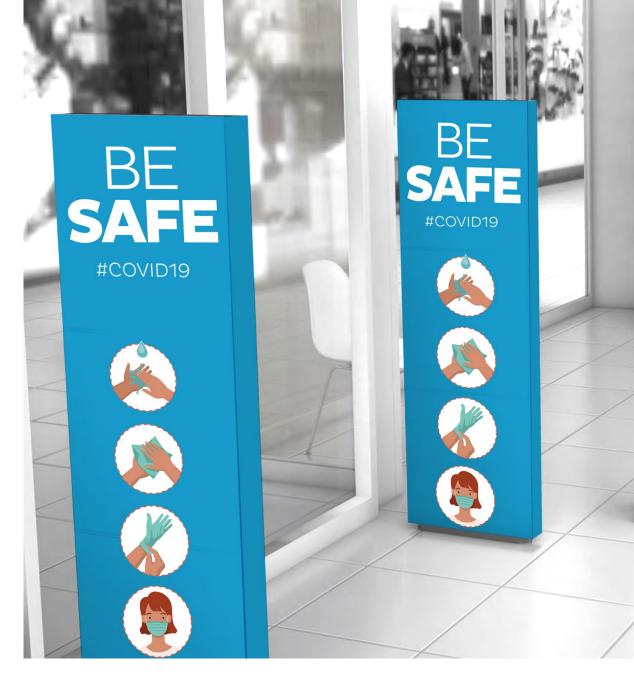

## LAMà® displays

#### Lead Time:

5-100: 3-6 business days

100-1,000: 6-8 business days

1,000+: 8< business days

\*Timeframes do not include shipping

\*\*24pt stock available (+3 days for lead-time)

#### Sizing:

Big LAMà®: 1540 mm x 500 mm Maxi LAMà®: 1900 mm x 650 mm