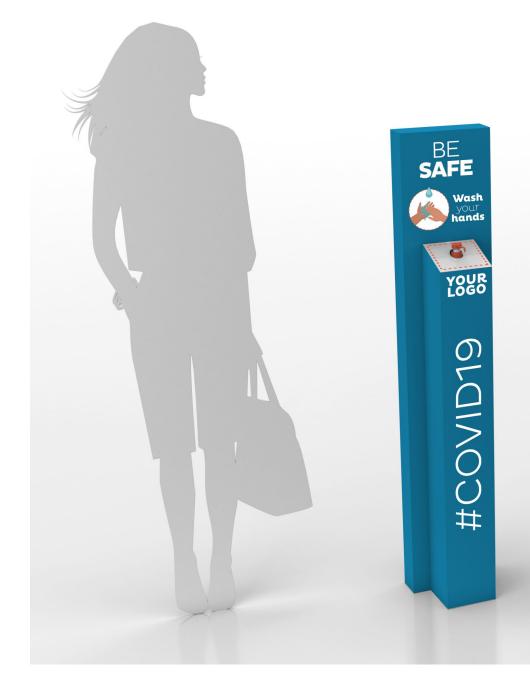

# Gel dispenser LAMà® Rectangle Display

#### Sizing:

Height: 1400 mm Width: 270 mm Depth: 220 mm