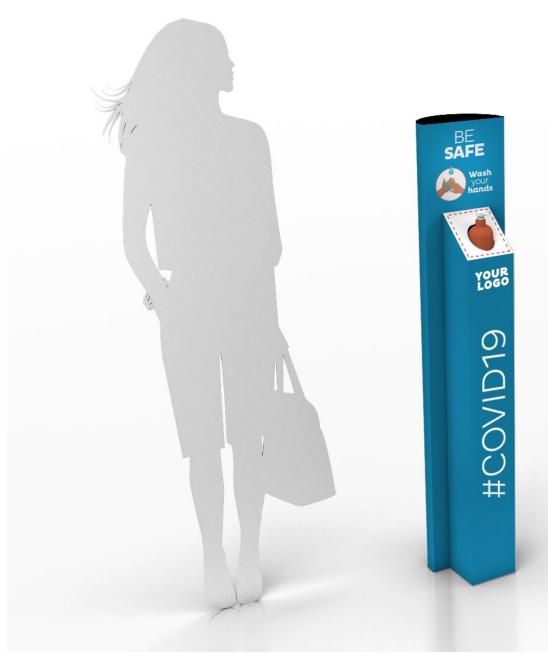

## Gel dispenser LAMà® HM2 Display

#### Sizing:

Height: 1400 mm Width: 270 mm Depth: 275 mm