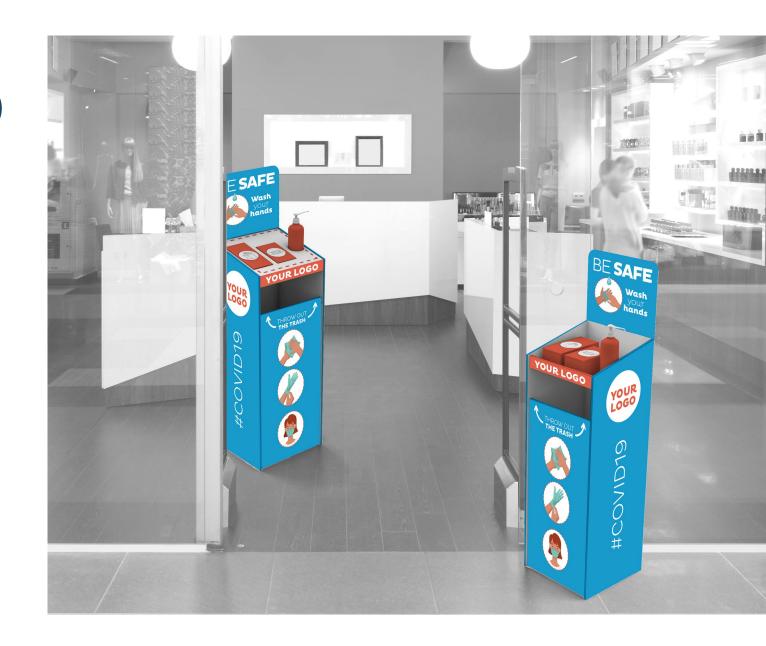

# LAMà® All In One Display

#### Sizing:

Height: 1420 mm Width: 430 mm Depth: 380 mm