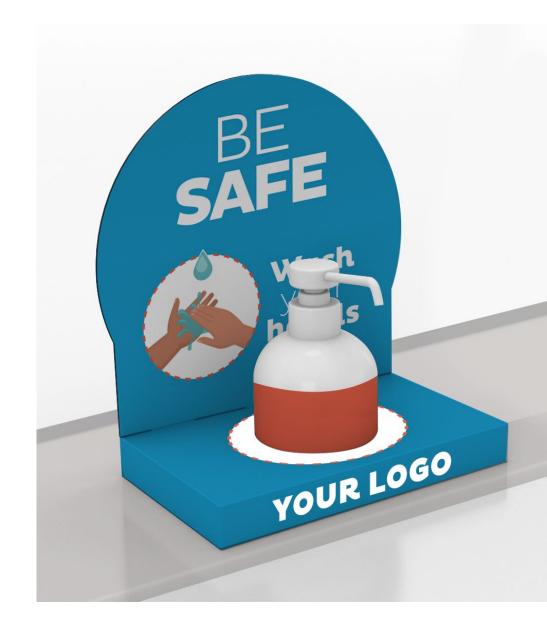

## Gel dispenser Counter model

#### Sizing:

Height: 230 mm Width: 200 mm Depth: 120 mm