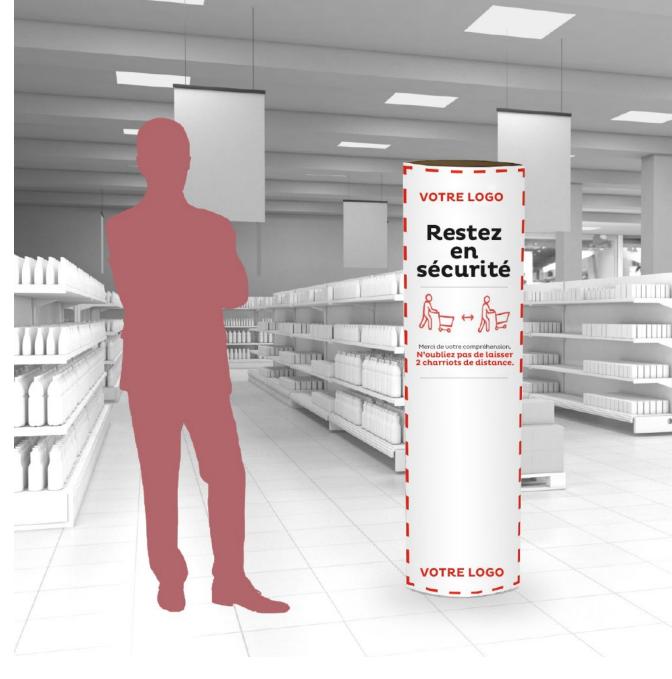

## LAMà® displays

#### Lead Time:

5-100: 3-6 business days

100-1,000: 6-8 business days

1,000+: 8< business days

\*Timeframes do not include shipping

\*\*24pt stock available (+3 days for lead-time)

#### Sizing:

Big LAMà®: 1540 mm x 500 mm Maxi LAMà®: 1900 mm x 650 mm