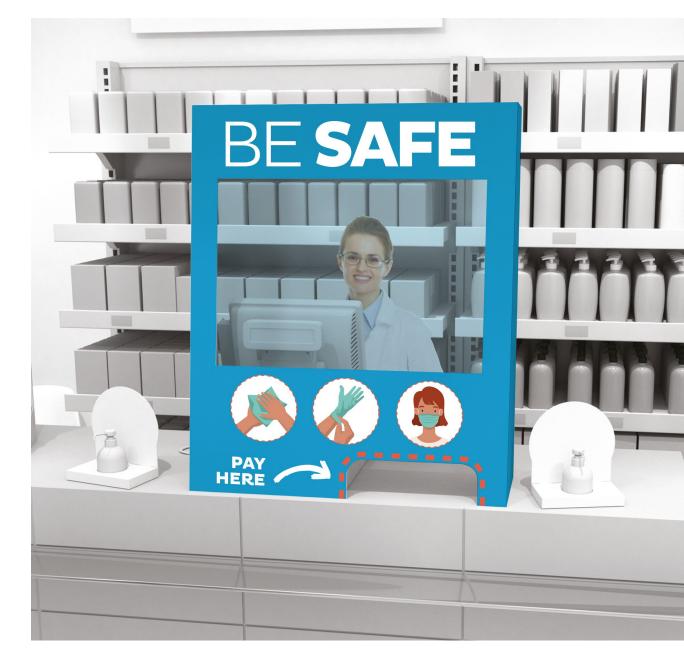

zing:

Big LAMà®: 1540 mm x 500 mm Maxi LAMà®: 1900 mm x 650 mm







## LAMà® displays

#### Lead Time:

5-100: 3-6 business days 100-1,000: 6-8 business days

1,000+: 8< business days

\*Timeframes do not include shipping \*\*24pt stock available (+3 days for leadtime)

#### Sizing:

Height: 1900 mm Width: 650 mm Option BIN







# LAMà® All In One Display

#### Sizing:

Height: 1420 mm Width: 430 mm Depth: 380 mm





## Gel dispenser LAMà® HM2 Display

#### Sizing:

Height: 1400 mm Width: 270 mm Depth: 275 mm





# Gel dispenser LAMà® Rectangle Display

#### Sizing:

Height: 1400 mm Width: 270 mm Depth: 220 mm





## Gel dispenser Counter model

#### Sizing:

Height: 230 mm Width: 200 mm Depth: 120 mm





## Countershield

#### Sizing:

Height: 950 mm Width: 790 mm Depth: 250 mm





## Security wrap

#### Sizing:

Height: 1520 mm Width: 500 mm





## THANKS! LET'S STAY IN TOUCH



#### Marin's International

62 Boulevard Davout 75020 **PARIS** 

+33 (0)1 56 93 35 50 contact@marins.net