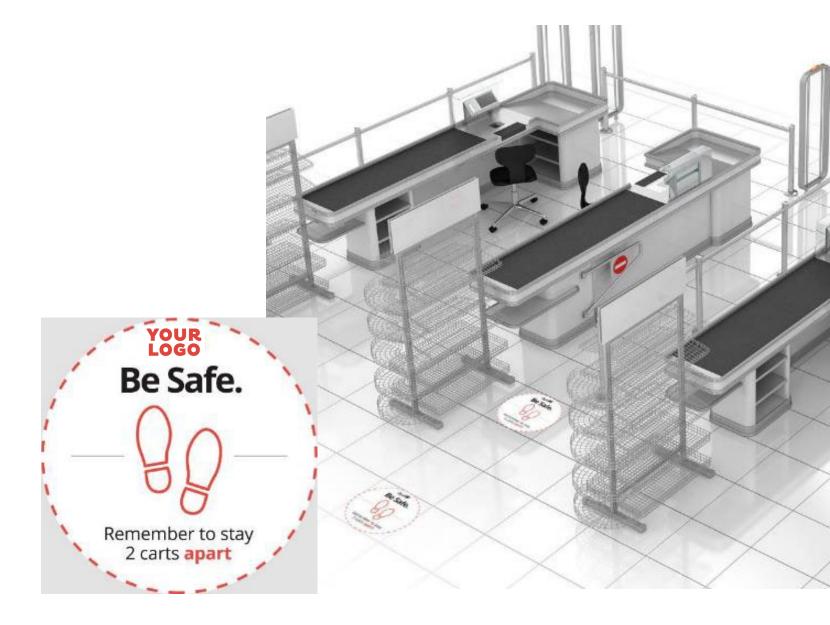

# IN-STORE SOCIAL DISTANCING: OUR SOLUTIONS

**#BESAFE** 



## Be Safe



Take care of your customers' safety



Take care of your employees



Build your brand's positive image



## Floor stickers

#### Lead Time:

<4000: 7 business days 4000-40,000: 9 business days

\*Timeframes do not include shipping \*\*24pt stock available (+3 days for lead-time)

#### Sizing:

330 mm x 400 mm





# Strip floor stickers

#### Lead Time:

<4000: 7 business days 4000-40,000: 9 business days

\*Timeframes do not include shipping \*\*24pt stock available (+3 days for lead-time)

#### Sizing:

80 mm x 1000 mm





# Hanging banners

#### Lead Time:

<5000: 5 business days <20,000: 15 business days <50,000: 25 business days

\*Timeframes do not include shipping

\*\*24pt stock available

(+3 days for lead-time)

#### Sizing:

1180 mm x 530 mm







## Posters

#### Lead Time:

5-100: 3-4 business days 100-1,000: 4-5 business days 1,000+: 6< business days

\*Timeframes do not include shipping \*\*24pt stock available (+3 days for lead-time

#### Sizing:

495 mm x 700 mm

995 mm x 700 mm







## Cash Registers stickers

#### Lead Time:

<5,000: 4 business days 5000+: 4< business days