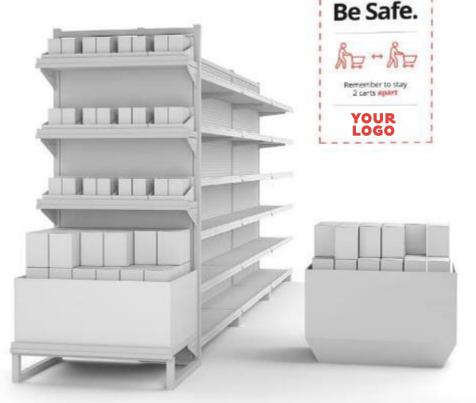

## LAMà® displays

#### Sizing:

Big LAMà®: 1540 mm x 500 mm Maxi LAMà®: 1900 mm x 650 mm