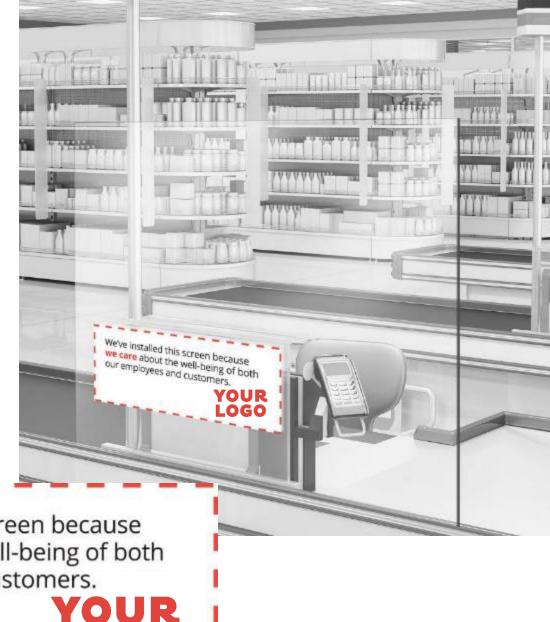

#### Sizing:

250 mm x 700 mm

We've installed this screen because we care about the well-being of both our employees and customers.

YOUR LOGO

## Countershield

#### Sizing:

Height: 950 mm Width: 790 mm Depth: 250 mm