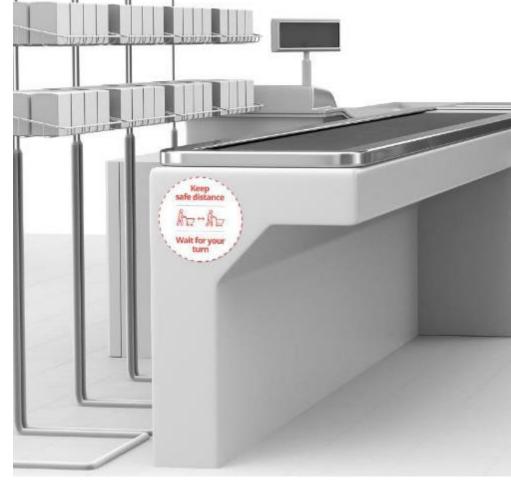

## Cash Registers stickers

#### Lead Time:

<5,000: 4 business days 5000+: 4< business days

\*Timeframes do not include shipping \*\*24pt stock available (+3 days for lead-time)

150 mm x 150 mm