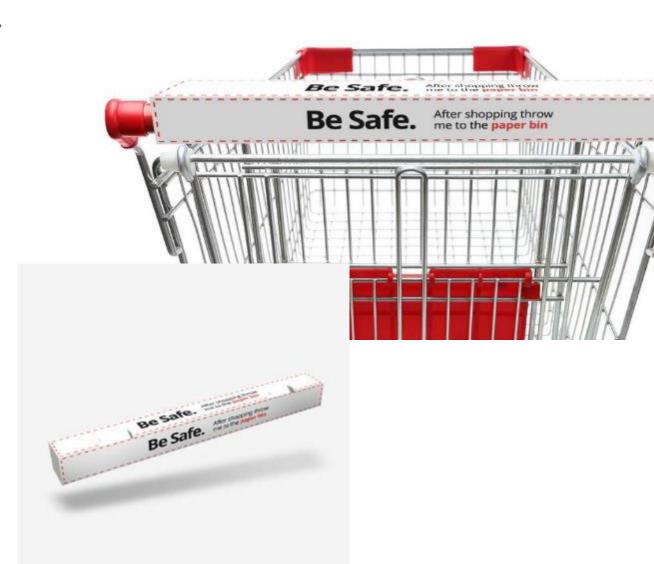

## Basket handle

#### Lead Time:

5-100: 2-3 business days 100-1,000: 4-5 business days 1,000+: 5< business days

\*Timeframes do not include shipping \*\*24pt stock available (+3 days for lead-time)

#### Sizing:

2 x 150 mm